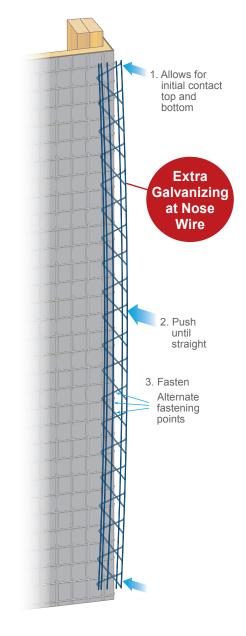

## FEATURES

- Twin Trac feature for easier, secure attachment
- Promotes superior embedment easier to achieve full embedment as required by codes
- · Cut ability less force required to cut
- · Overlaps lower profile at laps, less wire build up
- · Reduced sharp barbs at ends no fish hooks
- Spring loaded camber ends contact top and bottom first, then gentle force in middle obtain straight corner
- Uniform nailing loops
- Additional galvanizing at the nose wire for improved corrosion resistance
- Variety of profiles short flange, bullnose, bullnose 7/8 and arch profiles
- Stainless steel available special order request